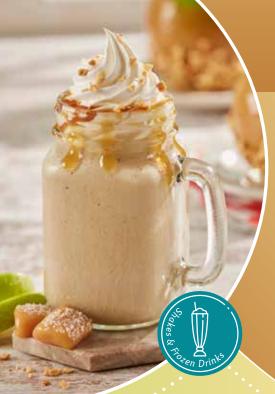

## Recipes TO GET MORE OUT OF YOUR BLENDER

Frozen Caramel Apple

- 1/3 cup (3 oz) Frostline® Salted Caramel Flavored Soft Serve Mix
- ½ cup (4 fl oz) Half & Half
- 1.5 fl oz Sour Apple Syrup
- 1 fl oz Caramel Syrup
- 1 fl oz Butterscotch Syrup
- 1 fl oz Apple Juice
- 16 fl oz cup lce
- Combine ingredients and blend until smooth.