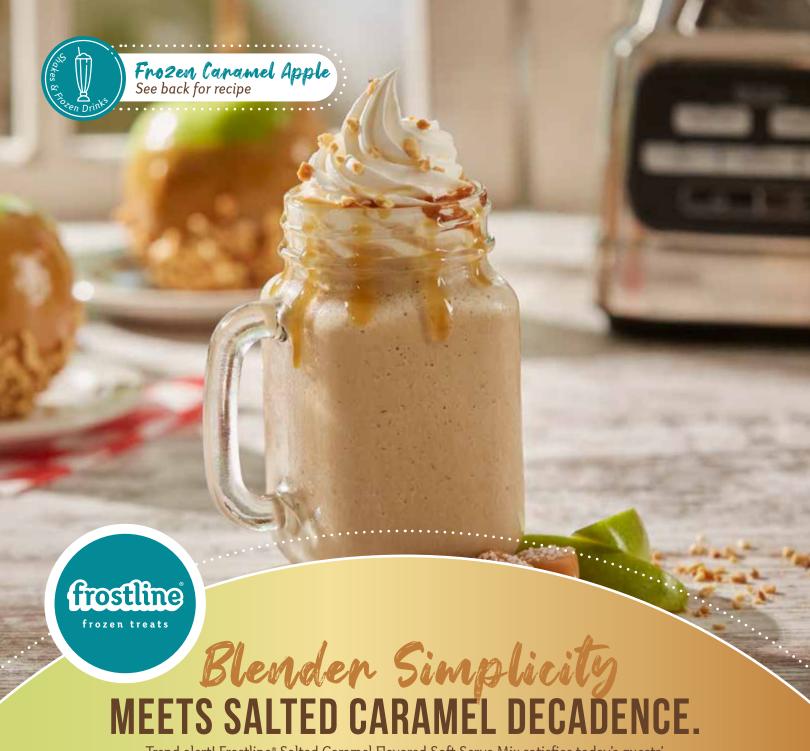

## Recipes TO GET MORE OUT OF YOUR BLENDER

Frozen Caramel Apple

- 1/3 cup (3 oz) Frostline® Salted Caramel Flavored Soft Serve Mix
- ½ cup (4 fl oz) Half & Half
- 1.5 fl oz Sour Apple Syrup
- 1 fl oz Caramel Syrup
- 1 fl oz Butterscotch Syrup
- 1 fl oz Apple Juice
- 16 fl oz cup lce
- Combine ingredients and blend until smooth.

## **OPTIONS & TIPS:**

 Garnish with whipped topping and a drizzle of caramel sauce.

- ½ cup (3 oz) Frostline® Salted Caramel Flavored Soft Serve Mix
- ½ cup (4 fl oz) Strong Coffee
- 2 Tbsp Caramel Syrup
- 8 fl oz cup ice
- · Combine ingredients and blend until smooth.
- Serve in 8 fl oz cup.