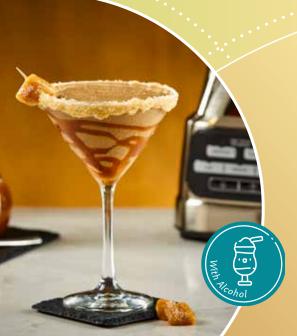

## Salted Caramel Martini

- 1/3 cup (3 oz) Frostline® Salted Caramel Flavored Soft Serve Mix
- 1/4 cup (2 fl oz) Vanilla Vodka
- 1/4 cup (2 fl oz) Irish Cream
- 16 fl oz cup lce
- · Combine ingredients and blend until smooth.

## **OPTIONS & TIPS:**

- · Serve in martini glass.
- · Pre-garnish glass with caramel sauce swirl.
- Rim the glass with brown sugar.
- Garnish with brown sugar and caramel swirl stick.