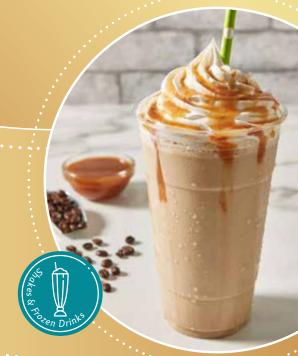

## **OPTIONS & TIPS:**

 Garnish with whipped topping and a drizzle of caramel sauce.

- ½ cup (3 oz) Frostline® Salted Caramel Flavored Soft Serve Mix
- ½ cup (4 fl oz) Strong Coffee
- 2 Tbsp Caramel Syrup
- 8 fl oz cup ice
- · Combine ingredients and blend until smooth.
- Serve in 8 fl oz cup.