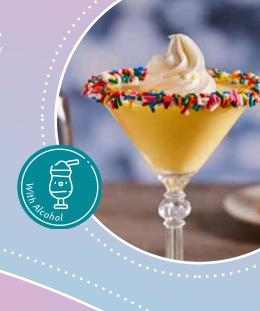

# Birthday Cake Martini

- 1/3 cup (3 oz) Frostline® Birthday Cake Flavored Soft Serve Mix
- 1 fl oz Vodka
- 1 fl oz Birthday Cake Liquer
- 16 fl oz cup ice
- Combine ingredients and blend until smooth.

#### **OPTIONS & TIPS:**

• Rim with confetti candies and a dollop of whipped cream.