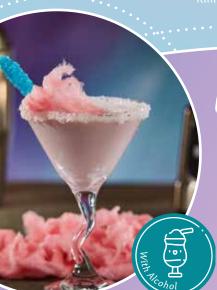

### Pink Cotton Candy Martini

- ⅓ cup (3 oz) Frostline® Pink Cotton Candy Flavored Soft Serve Mix
- 1 fl oz Vodka
- 1 fl oz Cranberry luice
- 16 fl oz lce
- Combine ingredients and blend until smooth.

#### **OPTIONS & TIPS:**

Garnish with Pink Cotton Candy.