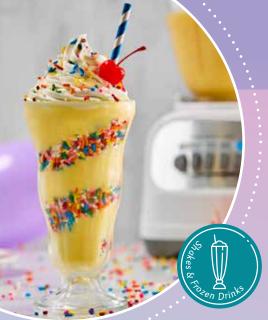

### Birthday Cake Shake

- 1/3 cup (3 oz) Frostline® Birthday Cake Flavored Soft Serve Mix
- 8 fl oz Milk or Half & Half
- 16 fl oz cup lce
- · Combine ingredients and blend until smooth.

#### **OPTIONS & TIPS**

- Garnish top with a two slices of birthday cake or cupcake, multi-colored sprinkles and whipped topping.
- · Serve with a straw and spoon.