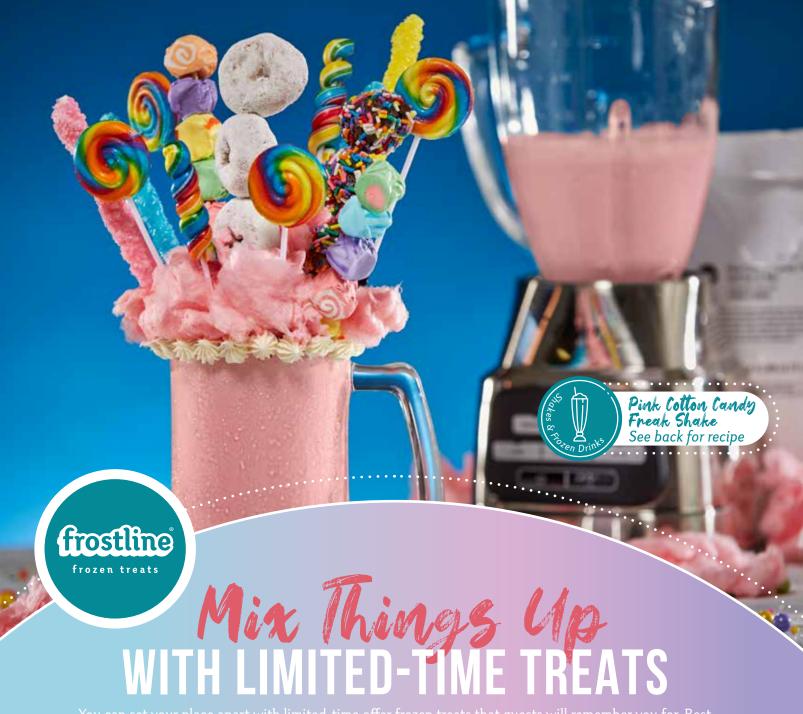

## Pink Cotton Candy Freak Shake

- ½ cup (3 oz) Frostline® Pink Cotton Candy Flavored Soft Serve Mix
- 8 fl oz cup filled with ice
- · Combine ingredients and blend until smooth.
- Pour blended drink into serving vessel

#### **OPTIONS & TIPS:**

 Garnish top with 4+ oz of pink cotton candy floss, whipped topping, colored sprinkles sweet-n-sour candy rope, twisted lollipop and other sweet treat toppings.