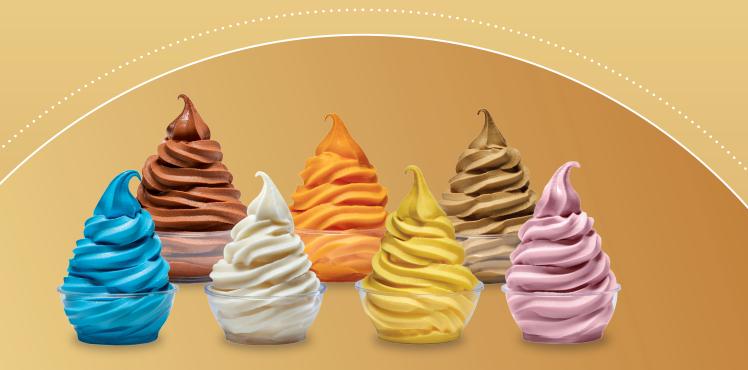

# The Fun Doesn't Stop at FALL

Check out Frostline's full line of decadent flavors to keep the smiles going all year long!

| PRODUCT                                                             | CODE       | PACK   | PRODUCT                                     | CODE       | PACK    |
|---------------------------------------------------------------------|------------|--------|---------------------------------------------|------------|---------|
| Soft Serve Mix                                                      |            |        | Soft Serve Mixing S                         | upplies    |         |
| Birthday Cake Flavored - Artificially Flavored (Seasonal - LTO)     | D493-C4000 | 6/6 lb | Frostline® Mixing<br>Bucket                 | 9825       |         |
| Blue Cookie Dough Flavored - Artificially                           | D501-C4000 | 6/6 lb | Bucket Lid                                  | L100-00000 | )       |
| Flavored (Seasonal - LTO)                                           |            |        | Wire Whisk                                  | W100-0000  | 0       |
| Chocolate                                                           | D410-C4000 | 6/6 lb |                                             |            |         |
| Pink Cotton Candy Flavored - Artificially Flavored (Seasonal - LTO) | D494-C4000 | 6/6 lb | Bulk Soft Serve Mix - Lactose Free          |            |         |
| Pumpkin Spice - Naturally & Artificially Flavored (Seasonal)        | D455-A9000 | 4/6 lb | Vanilla Flavored -<br>Artificially Flavored | D400-50001 | 1/50 lb |
| Salted Caramel Flavored -<br>Artificially Flavored                  | D456-C4000 | 6/6 lb |                                             |            |         |
| Vanilla Flavored - Artificially Flavored                            | D400-C4000 | 6/6 lb |                                             |            |         |
| Frozen Yogurt Mix                                                   |            |        |                                             |            |         |
| Fat Free Vanilla Flavored Yogurt<br>- Artificially Flavored         | Y800-C4001 | 6/6 lb | (7                                          | 114        | 7       |
| Shake Mix                                                           |            |        |                                             |            |         |
| Vanilla Flavored Shake - Artificially Flavored                      | D425-C4001 | 6/6 lb |                                             |            |         |