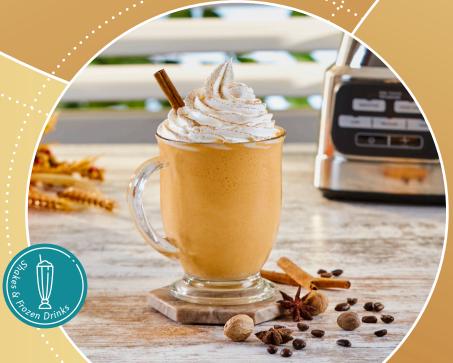

## Pumpkin Spice Coffee Shake

- 1/3 cup Frostline® Pumpkin Spice Soft Serve Mix
- ½ cup (4 fl oz) Strong Coffee
- · 2 tbsp Half and Half
- · 8 fl oz cup lce

Add ingredients to blender and blend until smooth.

#### **OPTIONS & TIPS:**

· Garnish with whipped topping.