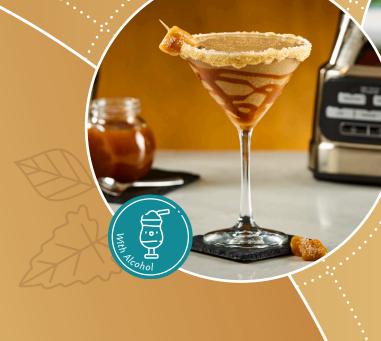

## Salted Canamel Martini

# Frozen Canamel Apple 1/3 cup Frostline® Salted Caramel Flavored

- ½ cup (4 fl oz) Half & Half
- 1 fl oz Caramel Vodka

- 16 fl oz cup lce

Add ingredients to blender and blend until smooth.