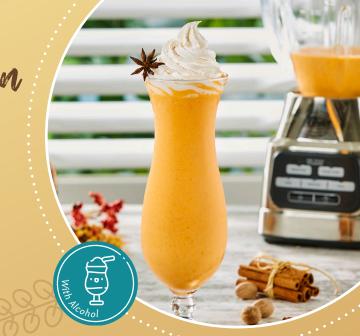

# The Great Spiked Pumpkin

- 1/3 cup Frostline® Pumpkin Spice Soft Serve Mix
- ½ cup (4 fl oz) Cinnamon Vanilla Cream Liqueur
- 16 fl oz cup lce

Add ingredients to blender and blend until smooth.

#### **OPTIONS & TIPS:**

· Garnish with whipped topping and cinnamon.