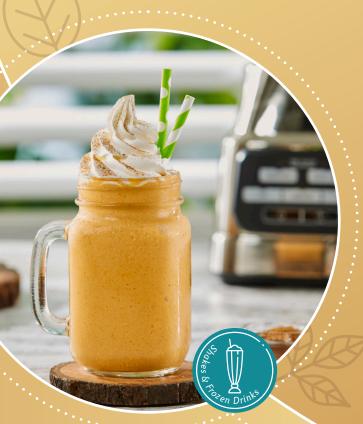

## Pumpkin Truffle Freeze

- 1/3 cup Frostline® Pumpkin Spice Soft Serve Mix
- ¾ cup (6 fl oz) Half & Half
- ½ cup Canned Pumpkin
- 6 tablespoons Brown Sugar
- 1/2 teaspoon Cinnamon
- 16 fl oz cup lce

Add ingredients to blender and blend until smooth.

#### **OPTIONS & TIPS:**

· Garnish with whipped topping.