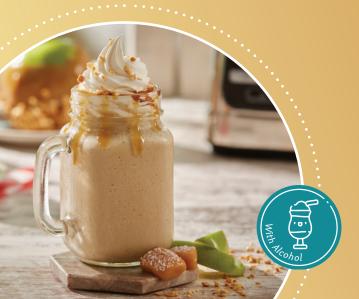

# The Great Spiked Pumpkin

- 1/3 cup Frostline® Pumpkin Spice Soft Serve Mix
- ½ cup (4 fl oz) Cinnamon Vanilla Cream Liqueur
- 16 fl oz cup lce

Add ingredients to blender and blend until smooth.

#### **OPTIONS & TIPS:**

· Garnish with whipped topping and cinnamon.