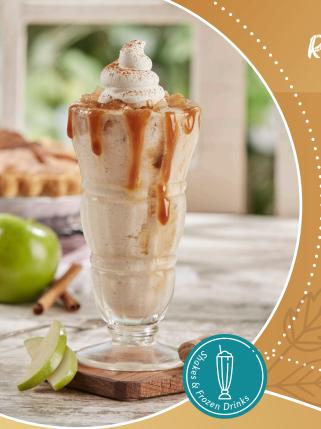

## Apple Pie A La Mode

- Soft Serve Mix
- 1 cup Prepared Apple Pie Filling
- 2 fl oz Cinnamon Vanilla Cream Liqueur
- ½ teaspoon Cinnamon
- ¼ cup (2 fl oz) Apple Cider
- 16 fl oz cup lce

Add ingredients to blender and blend until smooth.

#### **OPTIONS & TIPS:**

Garnish with whipped topping and a drizzle